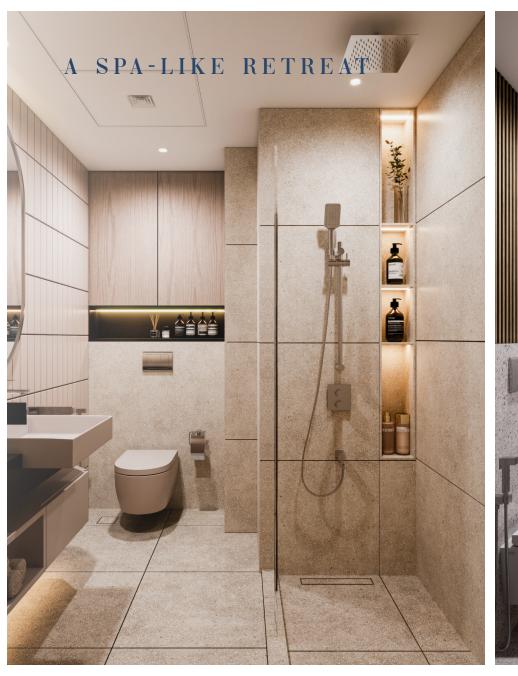

## GOLDEN WOOD VIEWS V

JUMEIRAH VILLAGE CIRCLE



Golden Wood Views V offers a luxurious living experience in the heart of Jumeirah Village Circle, featuring 160 elegantly designed 1, 2, and 3-bedroom apartments and duplexes across a ground-plus-24-story building. Combining modern sophistication with serene comfort, this development provides a harmonious blend of style and functionality.

Perfectly located, it offers easy access to key destinations, making it an ideal choice for refined living in a vibrant community.

### A HARMONIOUS BLEND OF NATURE AND MODERNITY.



#### A LIFESTYLE CRAFTED FOR RELAXATION AND INSPIRATION.



# ELEVATING EVERYDAY LIVING WITH THOUGHTFUL DESIGN.















## AMENITIES THAT INSPIRE

- Children Play Area
- BBQ Area
- Walking Track
- Kids Adult Pool
- Sauna
- Gym
- Jacuzzi
- Outdoor Sitting Area



## FLEXIBLE PLANS, ENDLESS POSSIBILITIES

| Instalment     | Schedule                | Payment % |
|----------------|-------------------------|-----------|
| 1ST INSTALMENT | ON BOOKING              | 20%       |
| 2ND INSTALMENT | WITHIN 3 MONTHS         | 7.5%      |
| 3RD INSTALMENT | WITHIN 6 MONTHS         | 7.5%      |
| 4TH INSTALMENT | WITHIN 9 MONTHS         | 7.5%      |
| 5TH INSTALMENT | UPON HANDOVER (Q4 2025) | 7.5%      |
| 30 MONTHS      | POST HANDOVER           | 1.39%     |