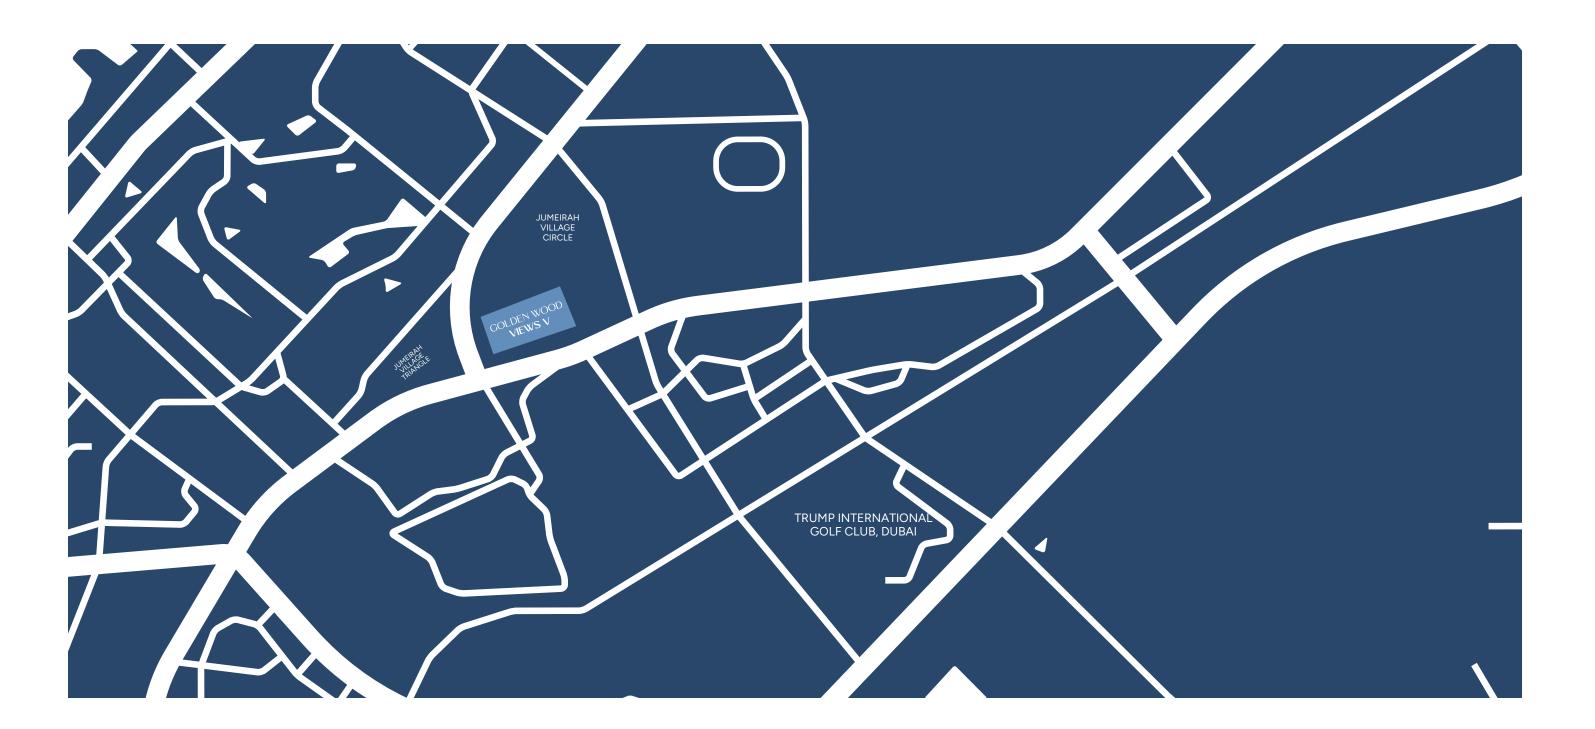

## GOLDEN WOOD VIEWS V

JUMEIRAH VILLAGE CIRCLE

Golden Wood Views V offers a luxurious living experience in the heart of Jumeirah Village Circle, featuring 160 elegantly designed 1, 2, and 3-bedroom apartments and duplexes across a ground-plus-24-story building. Combining modern sophistication with serene comfort, this development provides a harmonious blend of style and functionality.

Perfectly located, it offers easy access to key destinations, making it an ideal choice for refined living in a vibrant community.