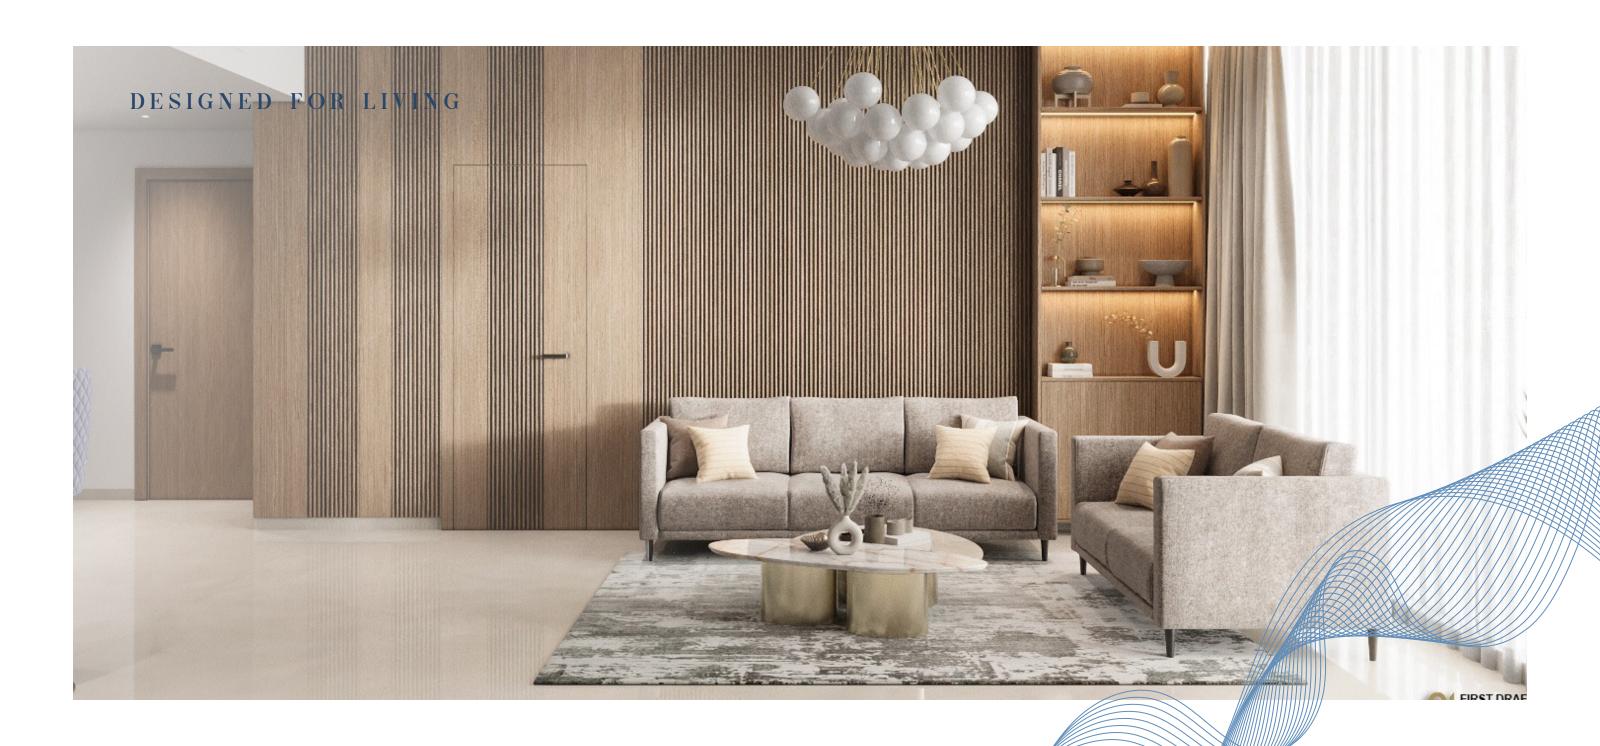

## GOLDEN WOOD VIEWS V

JUMEIRAH VILLAGE CIRCLE



Golden Wood Views V offers a luxurious living experience in the heart of Jumeirah Village Circle, featuring 160 elegantly designed 1, 2, and 3-bedroom apartments and duplexes across a ground-plus-24-story building. Combining modern sophistication with serene comfort, this development provides a harmonious blend of style and functionality.

Perfectly located, it offers easy access to key destinations, making it an ideal choice for refined living in a vibrant community.

### A HARMONIOUS BLEND OF NATURE AND MODERNITY.



#### A LIFESTYLE CRAFTED FOR RELAXATION AND INSPIRATION.



# ELEVATING EVERYDAY LIVING WITH THOUGHTFUL DESIGN.















## AMENITIES THAT INSPIRE

- Children Play Area
- BBQ Area
- Walking Track
- Kids Adult Pool
- Sauna
- Gym
- Jacuzzi
- Outdoor Sitting Area



## FLEXIBLE PLANS, ENDLESS POSSIBILITIES

| Instalment     | Schedule                | Payment % |
|----------------|-------------------------|-----------|
| 1ST INSTALMENT | ON BOOKING              | 20%       |
| 2ND INSTALMENT | WITHIN 3 MONTHS         | 7.5%      |
| 3RD INSTALMENT | WITHIN 6 MONTHS         | 7.5%      |
| 4TH INSTALMENT | WITHIN 9 MONTHS         | 7.5%      |
| 5TH INSTALMENT | UPON HANDOVER (Q4 2025) | 7.5%      |
| 30 MONTHS      | POST HANDOVER           | 1.39%     |