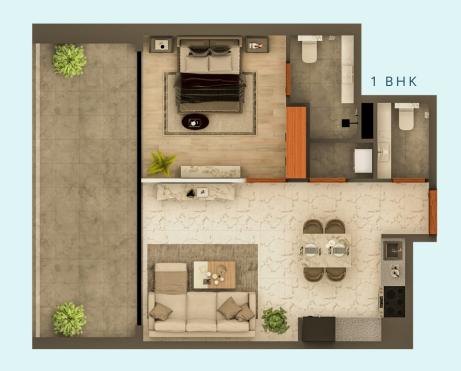

n unbeatable location, offering seamless access to all of Dubai via the Dubai Metro, just 12 minutes away. Residents will also benefit from proximity to the upcoming Al Maktoum International Airport, only a 15-minute drive.

Prime destinations such as Palm Jebel Ali, Palm Jumeirah, and Dubai Marina are all within easy reach. This exceptional connectivity makes it an ideal choice for those seeking convenience and accessibility in a thriving urban setting.



### WORLD CLASS AMENITIES

Discover superior, family-friendly amenities at Views VII, thoughtfully designed for your lifestyle. Enjoy a serene pool, wellness facilities, and lush green spaces crafted for comfort and relaxation.





















WALKING TRACK



OUTDOOR CINEMA









## FLOOR PLAN



### UNIT LAYOUT

### STUDIO











### PAYMENT PLAN

| 1ST INSTALMENT | ON BOOKING              | 20% |
|----------------|-------------------------|-----|
| 2ND INSTALMENT | WITHIN 3 MONTHS         | 6%  |
| 3RD INSTALMENT | WITHIN 6 MONTHS         | 6%  |
| 4TH INSTALMENT | WITHIN 9 MONTHS         | 6%  |
| 5TH INSTALMENT | WITHIN 12 MONTHS        | 6%  |
| 6TH INSTALMENT | UPON HANDOVER (Q1 2026) | 20% |
| 36 MONTHS      | POST HANDOVER           | 1%  |