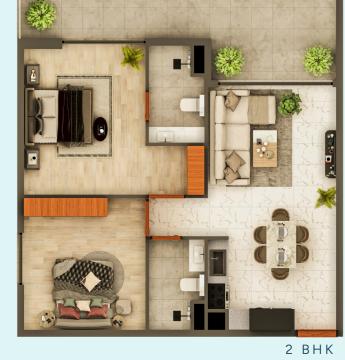

unbeatable location, offering seamless access to all of Dubai via the Dubai Metro, just 12 minutes away. Residents will also benefit from proximity to the upcoming Al Maktoum International Airport, only a 15-minute drive.

Prime destinations such as Palm Jebel Ali, Palm Jumeirah, and Dubai Marina are all within easy reach. This exceptional connectivity makes it an ideal choice for those seeking convenience and accessibility in a thriving urban setting.



### WORLD CLASS AMENITIES

Discover superior, family-friendly amenities at Views VII, thoughtfully designed for your lifestyle. Enjoy a serene pool, wellness facilities, and lush green spaces crafted for comfort and relaxation.





















WALKING TRACK



OUTDOOR CINEMA









## FLOOR PLAN



### UNIT LAYOUT

### STUDIO











### PAYMENT PLAN

| 1ST INSTALMENT | ON BOOKING              | 20% |
|----------------|-------------------------|-----|
| 2ND INSTALMENT | WITHIN 3 MONTHS         | 6%  |
| 3RD INSTALMENT | WITHIN 6 MONTHS         | 6%  |
| 4TH INSTALMENT | WITHIN 9 MONTHS         | 6%  |
| 5TH INSTALMENT | WITHIN 12 MONTHS        | 6%  |
| 6TH INSTALMENT | UPON HANDOVER (Q1 2026) | 20% |
| 36 MONTHS      | POST HANDOVER           | 1%  |