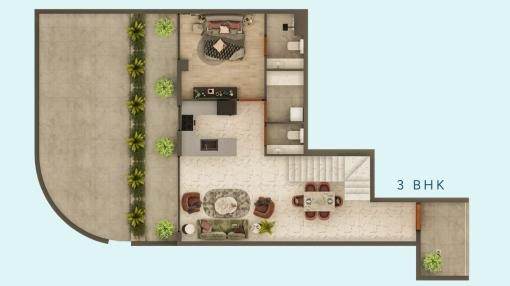

beatable location, offering seamless access to all of Dubai via the Dubai Metro, just 12 minutes away. Residents will also benefit from proximity to the upcoming Al Maktoum International Airport, only a 15-minute drive.

Prime destinations such as Palm Jebel Ali, Palm Jumeirah, and Dubai Marina are all within easy reach. This exceptional connectivity makes it an ideal choice for those seeking convenience and accessibility in a thriving urban setting.



### WORLD CLASS AMENITIES

Discover superior, family-friendly amenities at Views VII, thoughtfully designed for your lifestyle. Enjoy a serene pool, wellness facilities, and lush green spaces crafted for comfort and relaxation.





















WALKING TRACK



OUTDOOR CINEMA









## FLOOR PLAN



### UNIT LAYOUT

### STUDIO











### PAYMENT PLAN

| 1ST INSTALMENT | ON BOOKING              | 20% |
|----------------|-------------------------|-----|
| 2ND INSTALMENT | WITHIN 3 MONTHS         | 6%  |
| 3RD INSTALMENT | WITHIN 6 MONTHS         | 6%  |
| 4TH INSTALMENT | WITHIN 9 MONTHS         | 6%  |
| 5TH INSTALMENT | WITHIN 12 MONTHS        | 6%  |
| 6TH INSTALMENT | UPON HANDOVER (Q1 2026) | 20% |
| 36 MONTHS      | POST HANDOVER           | 1%  |