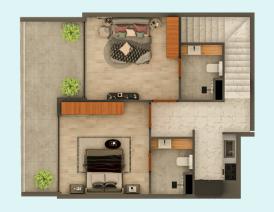

atable location, offering seamless access to all of Dubai via the Dubai Metro, just 12 minutes away. Residents will also benefit from proximity to the upcoming Al Maktoum International Airport, only a 15-minute drive.

Prime destinations such as Palm Jebel Ali, Palm Jumeirah, and Dubai Marina are all within easy reach. This exceptional connectivity makes it an ideal choice for those seeking convenience and accessibility in a thriving urban setting.



### WORLD CLASS AMENITIES

Discover superior, family-friendly amenities at Views VII, thoughtfully designed for your lifestyle. Enjoy a serene pool, wellness facilities, and lush green spaces crafted for comfort and relaxation.





















WALKING TRACK



OUTDOOR CINEMA









## FLOOR PLAN



### UNIT LAYOUT

### STUDIO











### PAYMENT PLAN

| 1ST INSTALMENT | ON BOOKING              | 20% |
|----------------|-------------------------|-----|
| 2ND INSTALMENT | WITHIN 3 MONTHS         | 6%  |
| 3RD INSTALMENT | WITHIN 6 MONTHS         | 6%  |
| 4TH INSTALMENT | WITHIN 9 MONTHS         | 6%  |
| 5TH INSTALMENT | WITHIN 12 MONTHS        | 6%  |
| 6TH INSTALMENT | UPON HANDOVER (Q1 2026) | 20% |
| 36 MONTHS      | POST HANDOVER           | 1%  |