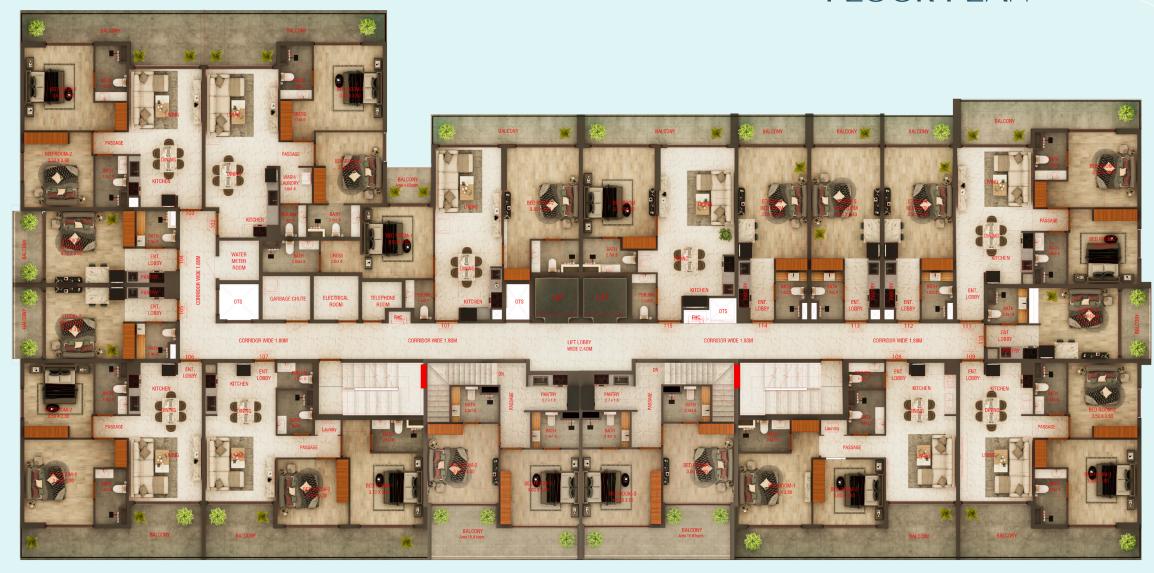

L LOCATION

This project boasts an unbeatable location, offering seamless access to all of Dubai via the Dubai Metro, just 12 minutes away. Residents will also benefit from proximity to the upcoming Al Maktoum International Airport, only a 15-minute drive.

Prime destinations such as Palm Jebel Ali, Palm Jumeirah, and Dubai Marina are all within easy reach. This exceptional connectivity makes it an ideal choice for those seeking convenience and accessibility in a thriving urban setting.



### WORLD CLASS AMENITIES

Discover superior, family-friendly amenities at Views VII, thoughtfully designed for your lifestyle. Enjoy a serene pool, wellness facilities, and lush green spaces crafted for comfort and relaxation.





















WALKING TRACK



OUTDOOR CINEMA









## FLOOR PLAN



### UNIT LAYOUT

### STUDIO











### PAYMENT PLAN

| 1ST INSTALMENT | ON BOOKING              | 20% |
|----------------|-------------------------|-----|
| 2ND INSTALMENT | WITHIN 3 MONTHS         | 6%  |
| 3RD INSTALMENT | WITHIN 6 MONTHS         | 6%  |
| 4TH INSTALMENT | WITHIN 9 MONTHS         | 6%  |
| 5TH INSTALMENT | WITHIN 12 MONTHS        | 6%  |
| 6TH INSTALMENT | UPON HANDOVER (Q1 2026) | 20% |
| 36 MONTHS      | POST HANDOVER           | 1%  |